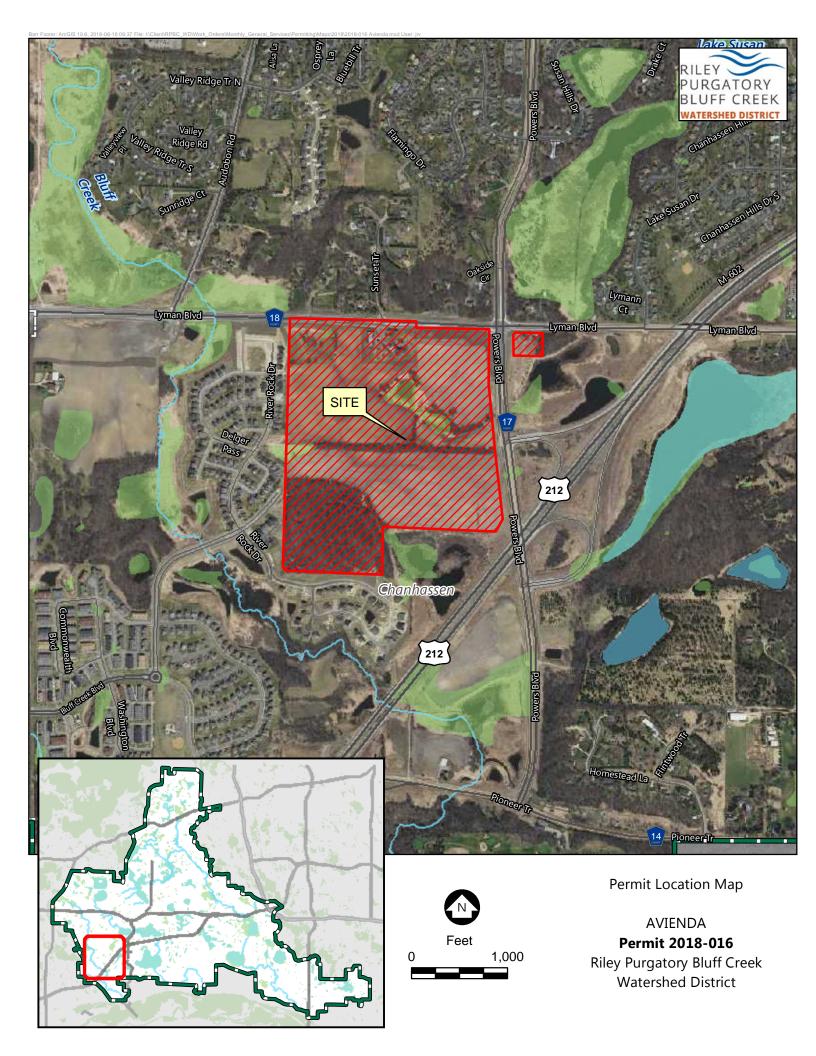

onstructed as approved by the Managers and protects the public health, welfare, and safety.
- 3. Providing the following additional close-out materials:
  - a) Documentation that constructed infiltration and filtration facilities perform as designed. This may include infiltration testing, flood testing, or other with prior approval from RPBCWD
  - b) Documentation that disturbed pervious areas remaining pervious have been decompacted per Rule C.2c criteria
- 4. To close out the permit and secure the release of the \$5,000 chloride-management financial assurance, the permit applicant must provide a chloride management plan that designates the individual authorized to implement the chloride management plan and the MPCA-certified salt applicator engaged in implementing the plan at the site.







Tel: 612-252-9070 Fax: 612-252-9077 Web: landform.net

















Prepared for:

Level 7 Development, LLC

May 27, 2020





**ANNA** 

PREPARED BY Landform Professional Services, LLC 105 5<sup>th</sup> Ave S, Suite 513 Minneapolis, MN 55401

## TABLE OF CONTENTS

| Introduction        | 1 |
|---------------------|---|
| Variance            | 1 |
| Summary             | 2 |
| Contact Information | 2 |

# Introduction

On behalf of Level 7 Development, LLC, Landform is pleased to submit this application for two variances from Riley Purgatory Bluff Creek Watershed District (RPBCWD) Rule B, Subsection 2.1. Approval of the variance will allow the development to proceed in accordance with preliminary plat and PUD approvals granted by the City of Chanhassen and are consistent with the