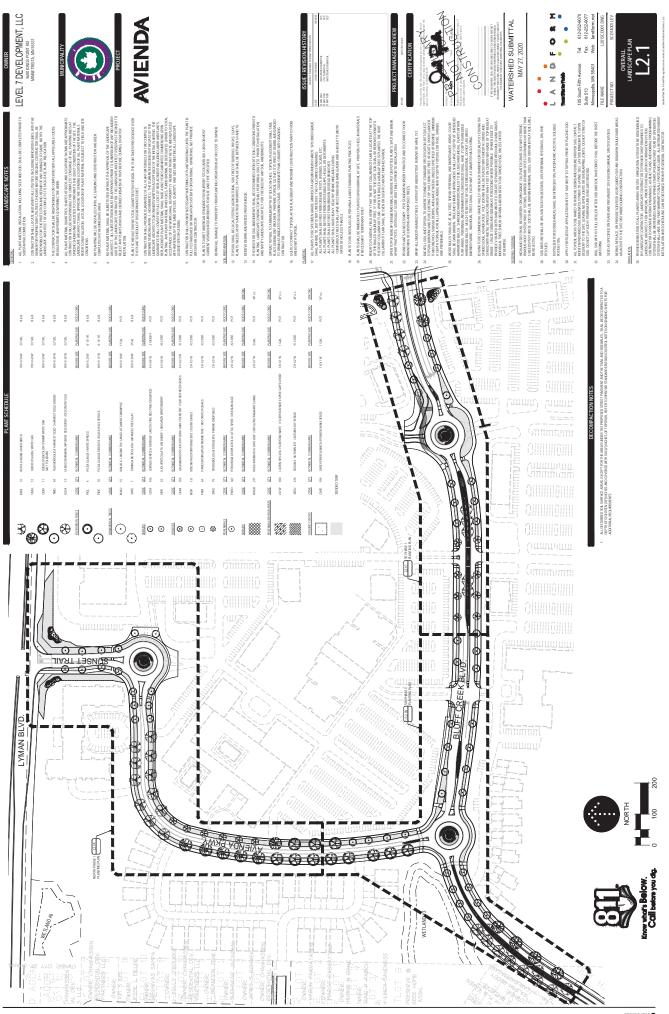

#### 7. Action Items

- a. Pulled consent items
- b. Accept February Treasurer's Report
- c. Approve Paying of the Bills
- d. Approve Permit 2018-016: Avienda variance request as presented in the proposed board action of the permit review report

#### Action

Action

- e. Approve Permit 2018-016: Avienda permit modification request as presented in the proposed board action of the permit review report
- **8.** Discussion Items
  - a. Manager Report
  - b. Administrator Report
  - c. Other
- **9.** Upcoming Board Topics
  - a. Silver Lake Cooperative agreement
  - b. Rice Marsh Lake Feasibility Informational Presentation
  - c. other