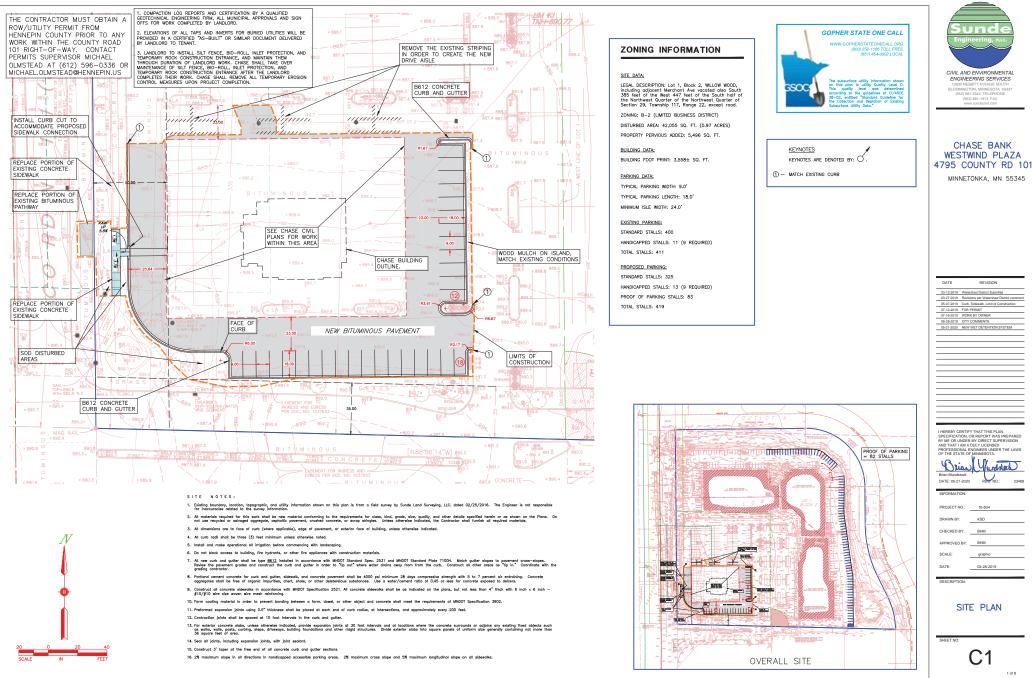

- a. Accept May Staff Report
- b. Accept May Engineer's Report (with attached Inspection Report)
- c. Approve Modification to Permit 2018-011 Westwind Plaza as presented in the proposed board action of the permit report