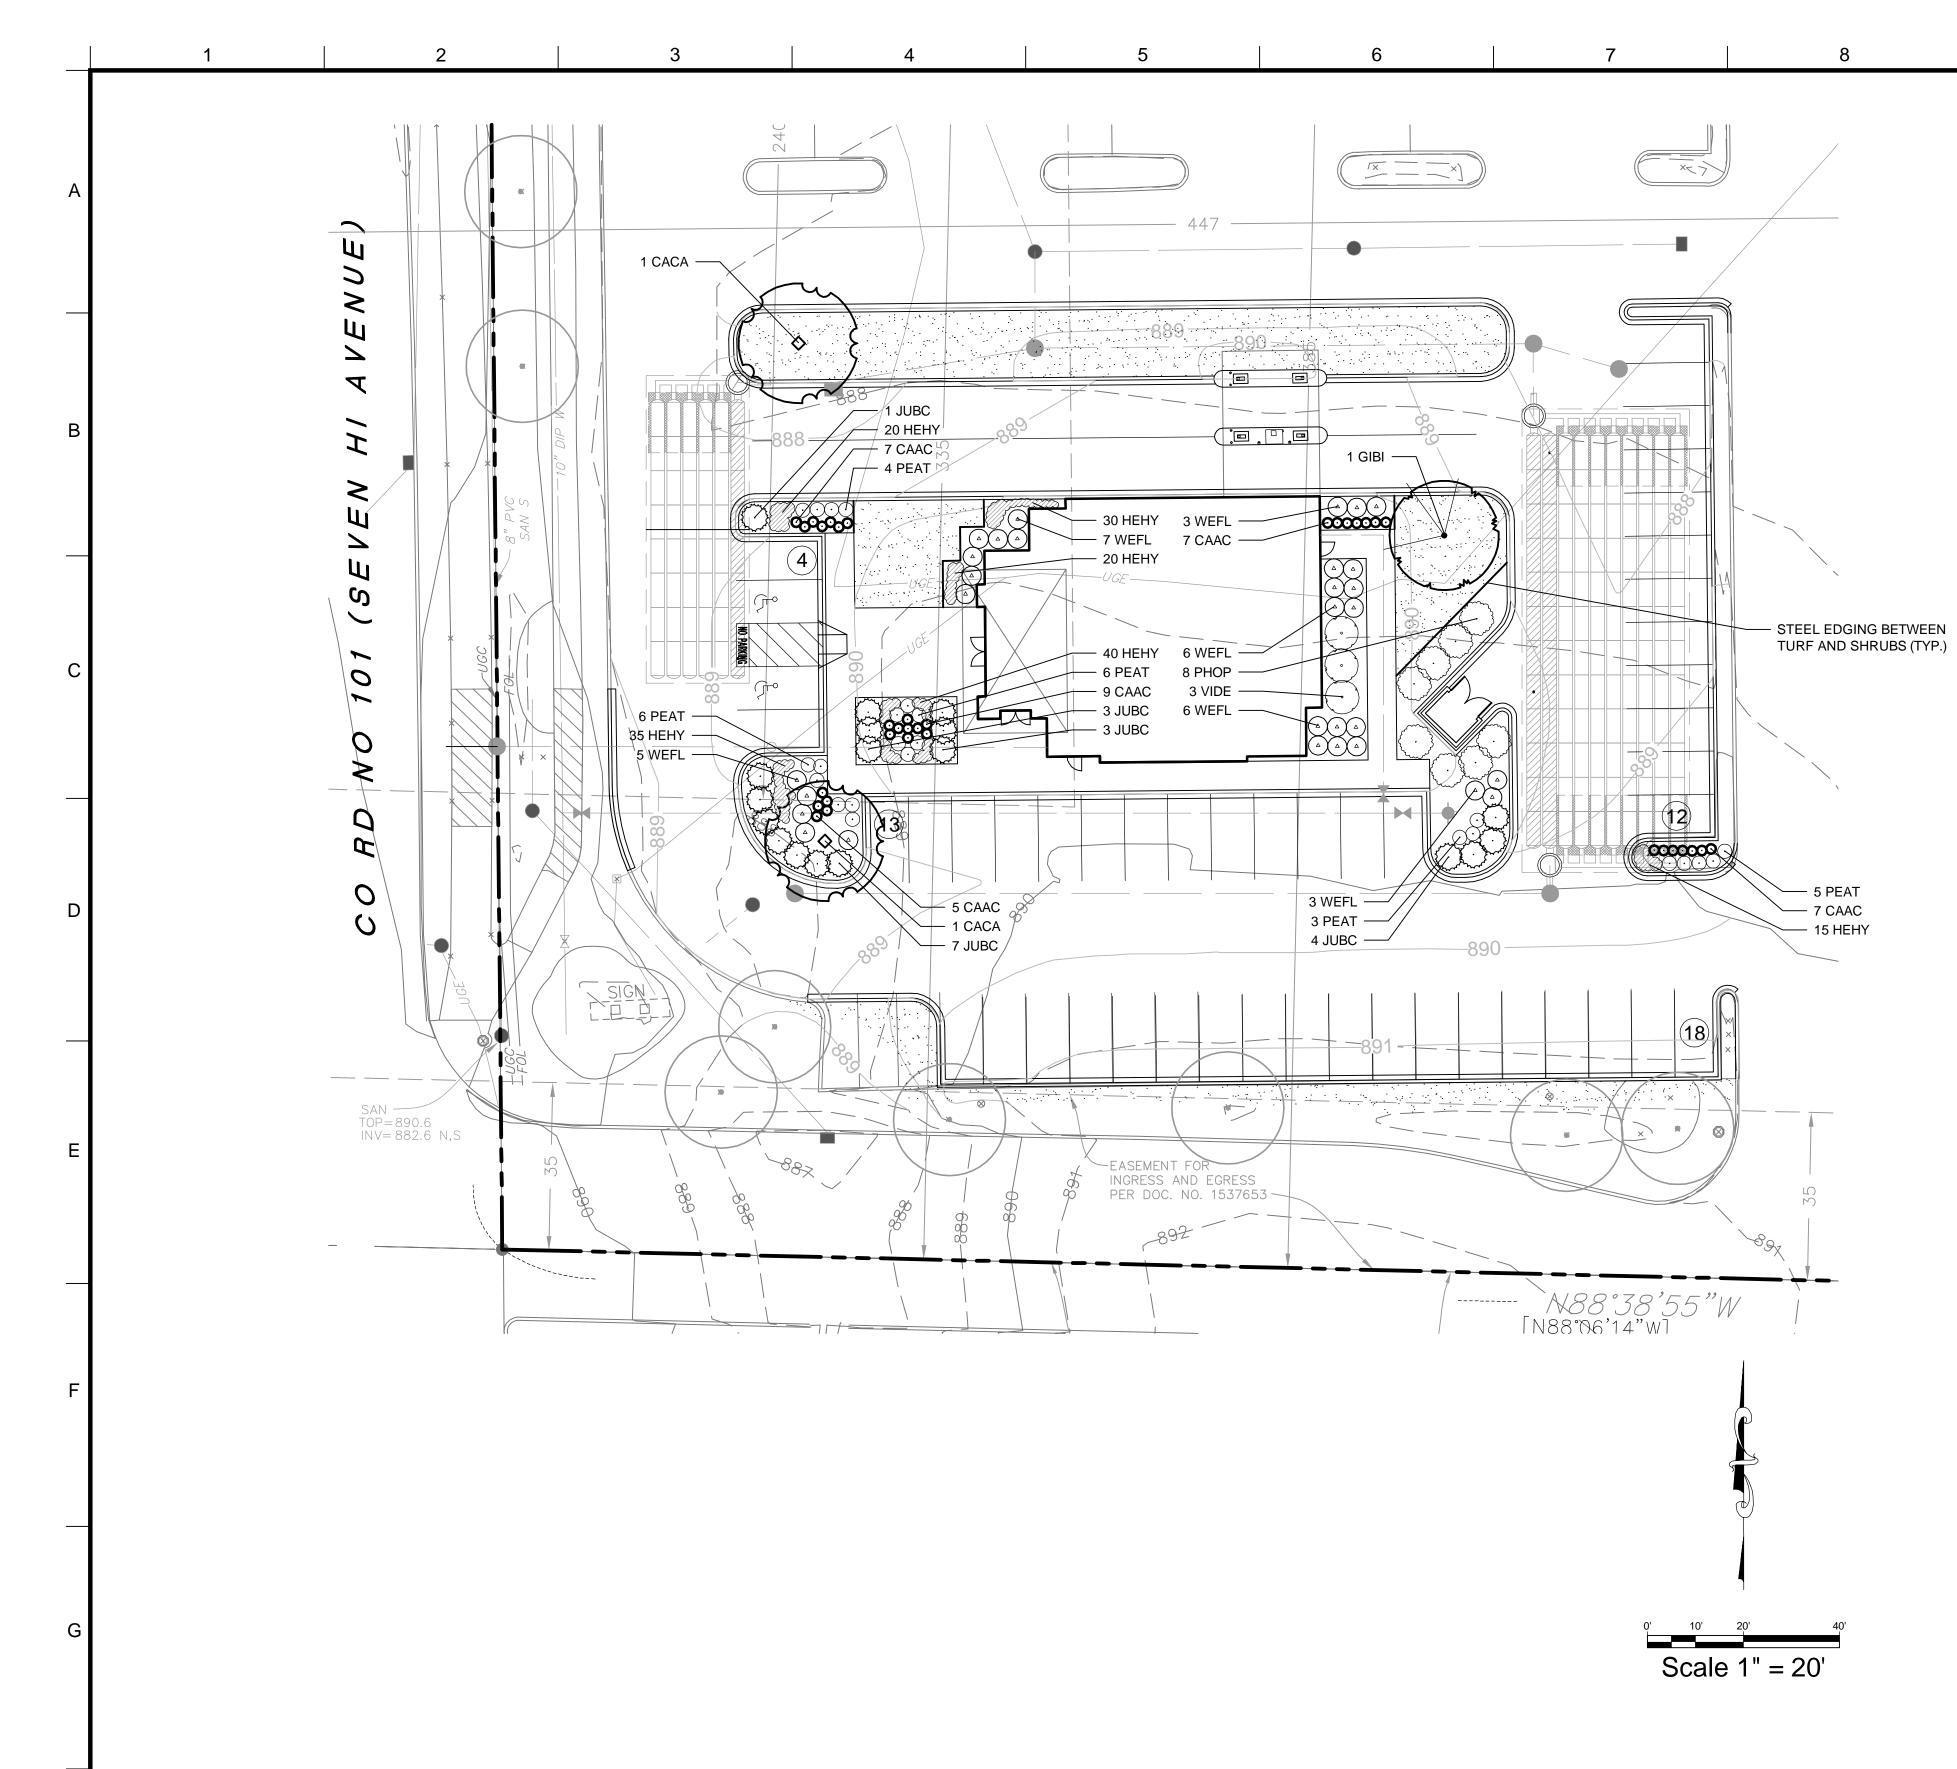

verflows including stormwater facility, street, and other;
  - d) other important features to show that the project was constructed as approved by the Managers and protects the public health, welfare, and safety.
- 2. . The applicant must provide a MNRAM for the wetland to the north to verify that it is a medium value or lower wetland. If the wetland is determined to be high or exceptional value, the applicant will need to modify the stormwater facility design to achieve the required water quality treatment. This would need to be submitted to the district for review and approval in the form of a permit modification.







**#**16−509 T. , R. , S. DRAWING: P:\2016\#16-509 Westwind Plaza Minnetonka\2020-05-19\16509C10.dwg LAYOUT: C2-Grading Drainage and Erosion Control Plan XREF: Survey





# LANDSCAPE CALCULATIONS

TOTAL PARKING SPACES: TREES REQUIRED: TREES PROVIDED:

47 SPACES 3 TREES (1 TREE PER 15 SPACES) 3 TREES

|                                                   | 9 10                                                                                                                                                                |                                                                                            | 11                                               |                                                          | 12                                                  |                           | 13                        |
|---------------------------------------------------|---------------------------------------------------------------------------------