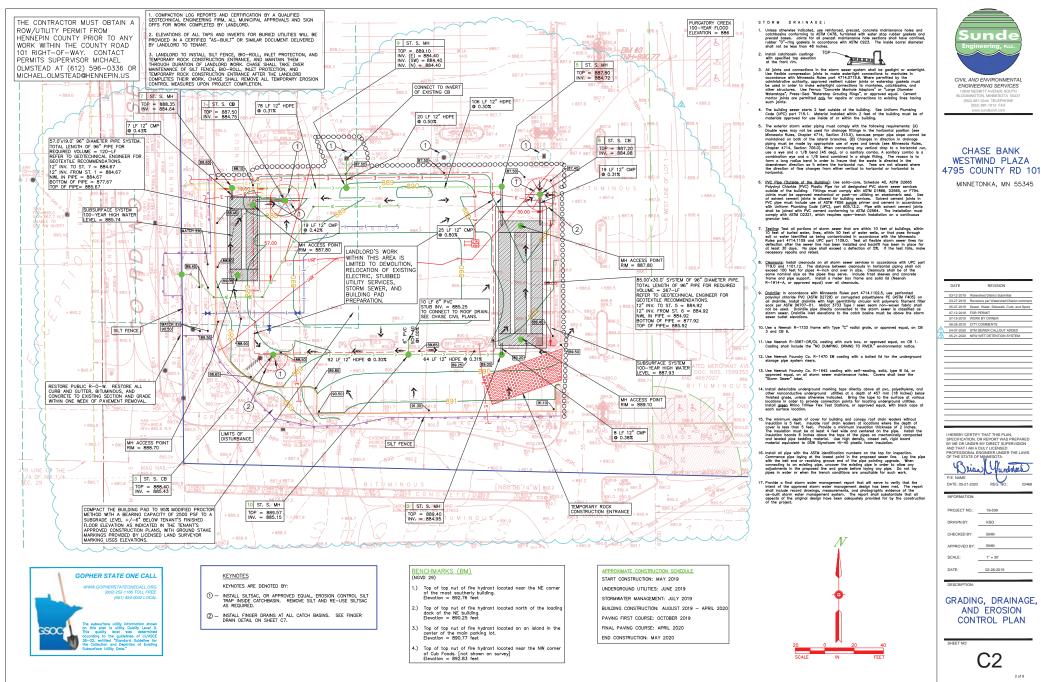

- a. Accept May Staff Report
- b. Accept May Engineer's Report (with attached Inspection Report)
- c. Approve Modification to Permit 2018-011 Westwind Plaza as presented in the proposed board action of the permit report