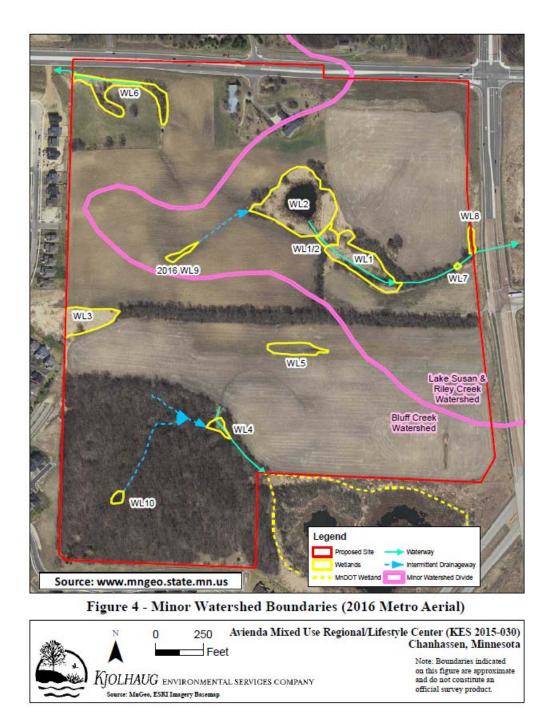

| 20                                             | 40                                             | 40                                | 40                                |
| Wetland WL6              | Medium                     | 20                                             | 40                                             | 24                                | 40.2                              |
| Wetland M09 <sup>2</sup> | Medium                     | 20                                             | 40                                             | 20                                | 43.6                              |

<sup>1</sup> Average and minimum required buffer width under Rule D, Subsection 3.1.a.

2 Wetland M09 is located off but adjacent to the project site.



The Applicant is proposing revegetating disturbed areas within the proposed buffer with native vegetation in conformance with Rule D, Subsection 3.2. A note is included on the plan sheet indicating the project will be constructed so as to minimize the potential transfer of aquatic invasive species (e.g., zebra mussels, Eurasian watermilfoil, etc.) to the maximum extent possible conforming to Rule D, Subsection 3.5.

To conform to the RPBCWD Rule D the following revisions are needed:

- D1. Buffer areas and maintenance requirements must be documented in a declaration recorded after review and approval by RPBCWD in accordance with Rule D, Subsection 3.4.
- D2. There appears to be proposed grading outside the parcel boundary along Powers Boulevard and storm sewer installation discharging in