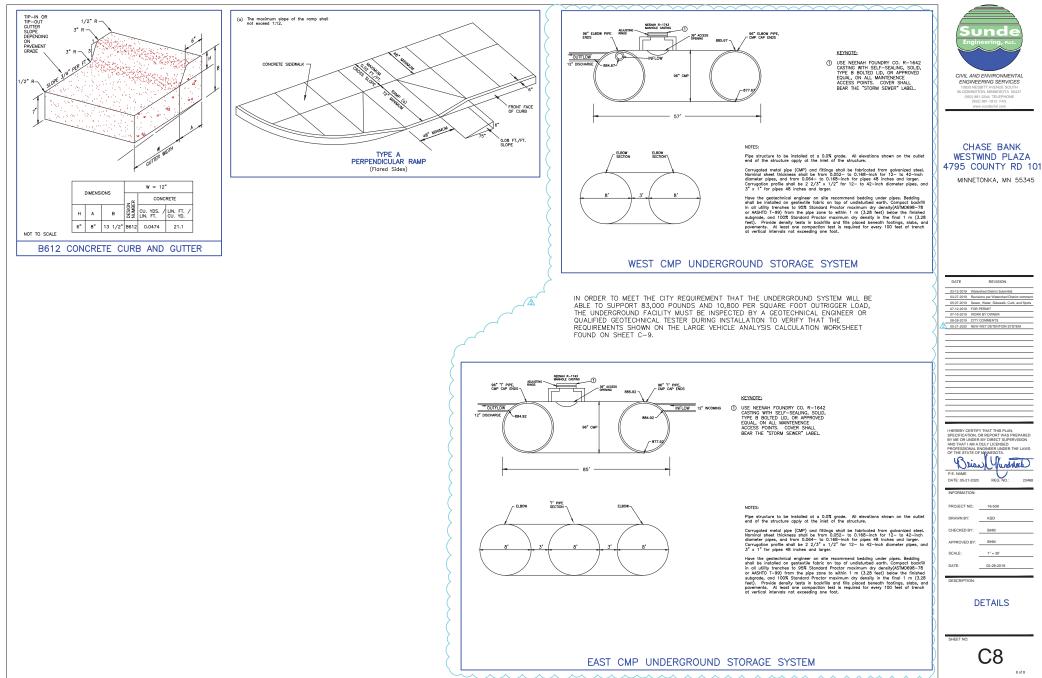

- a. Accept May Staff Report
- b. Accept May Engineer's Report (with attached Inspection Report)
- c. Approve Modification to Permit 2018-011 Westwind Plaza as presented in the proposed board action of the permit report