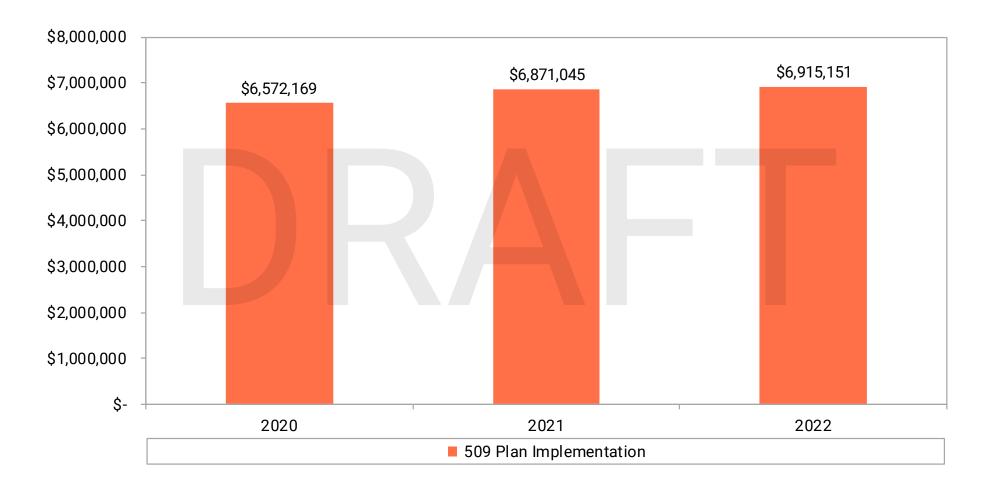

| 828,496           | 2,641,495                     |
| Capital Outlay              | -                            | 20,188            | (20,188)                      |
| Debt Service                |                              | 86,430            | (86,430)                      |
| Total Expenditures          | 7,054,572                    | 3,110,373         | 3,944,199                     |
| Net Change in Fund Balances | (3,015,058)                  | 995,186           | 4,010,244                     |
| Fund Balances, January 1    | 5,512,806                    | 5,512,806         |                               |
| Fund Balances, December 31  | \$ 2,497,748                 | \$ 6,507,992      | \$ 4,010,244                  |



### Cash and Investments Balances





### Your Abdo Team



Andy Berg, CPA Partner

andrew.berg@abdosolutions.com



Justin Nilson, CPA Senior Manager

justin.nilson@abdosolutions.com



Mathato Makhaye Senior Associate

mathato.makhaye@abdosolutions.com



Adam Owens Associate

adam.owens@abdosolutions.com



Robbie Smith Associate

robbie.smith@abdosolutions.com