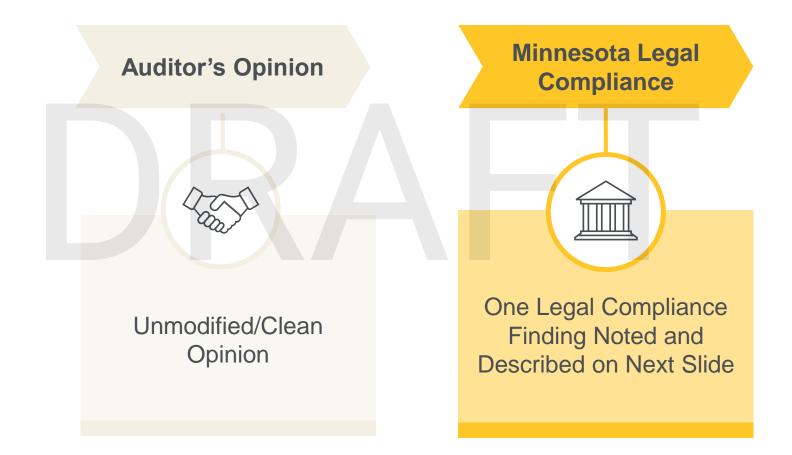

## Audit Results 2022 Audit Findings

- Timely Payment of Claims
  - Legal Compliance Finding
  - MN State 471.425