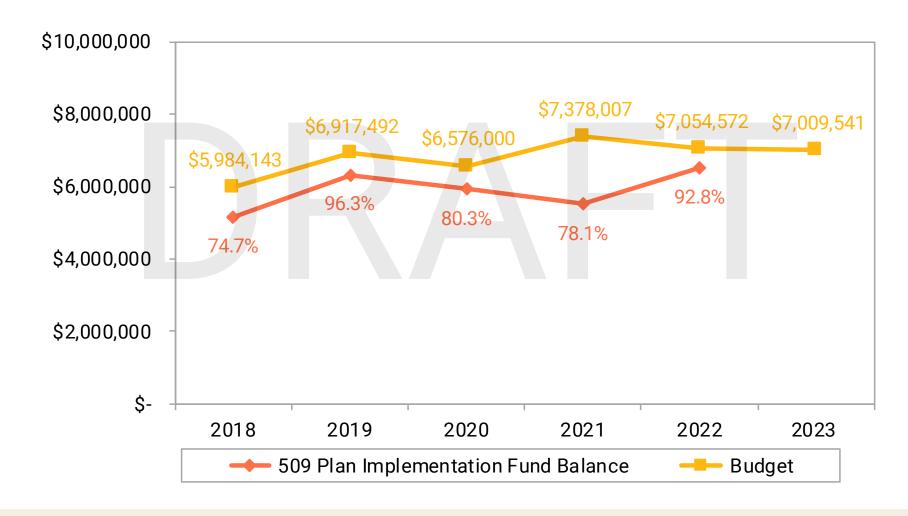

## 509 Plan Implementation Fund – Fund Balances

# 509 Plan Implementation Fund Budget to Actual

|                             | Final<br>Budgeted<br>Amounts | Actual<br>Amounts | Variance with<br>Final Budget |
|-----------------------------|------------------------------|-------------------|-------------------------------|
| Revenues                    | \$ 4,039,514                 | \$ 4,105,559      | \$ 66,045                     |
| Current                     |                              |                   |                               |
| General Government          | 1,575,581                    | 1,172,622         | 402,959                       |
| Programs                    | 2,009,000                    | 1,002,637         | 1,006,363                     |
| Projects                    | 3,469,991                    | 828,496           | 2,641,495                     |
| Capital Outlay              | -                            | 20,188            | (20,188)                      |
| Debt Service                |                              | 86,430            | (86,430)                      |
| Total Expenditures          | 7,054,572                    | 3,110,373         | 3,944,199                     |
| Net Change in Fund Balances | (3,015,058)                  | 995,186           | 4,010,244                     |
| Fund Balances, January 1    | 5,512,806                    | 5,512,806         |                               |
| Fund Balances, December 31  | \$ 2,497,748                 | \$ 6,507,992      | \$ 4,010,244                  |